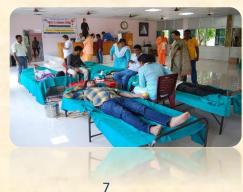

shama premises from 10 am. Revered Swami Devarajanandaji Maharaj and Revered Swami Viswanathanandaji Maharaj, two senior monks of the Ramakrishna Order from Belur Math graced the meeting and delivered valuable speeches on the Ideals and activities of the Mission. Sri Sunil Agarwala, District Magistrate, Jhargram in his speech extolled the selfless service rendered by Ramakrishna Mission. 325 people attended the program and were served lunch prasad after the meeting.





#### b) Blood Donation Camp:

A Blood Donation Camp was organised on Saturday, 6 May 023 at the premises of Ramakrishna Mission Vidyamandira (E.M.R.S), Jhargram. 128 people including 2 monks and 10 women donated blood on that day. The program was conducted with the help of Jhargram District Voluntary Blood Donors' Forum.



#### c) Sister Nivedita District-level Yogasana Competition:

A district level yogasana competition was organized at the 8 blocks of the Jhargram district from 28 May 2023 to 17 June 2023. The competitions were held in two categories, i.e. Age group: 8 to 13 years and 13 to 17 years. 10 boys and 10 girls in each category took part in the competition at each block (total 320 candidates). All the candidates were given a participating certificate and a book on Swamiji, while the top 3 winners received medals in addition. The top 2 winners in each category among boys and girls from each block (total – 64 candidates) contested in the finals which were held at the ashrama sabhangana on 17 June 2023.





Revered Swami Natarajanandaji Maharaj, Adhyaksha, Ramakrishna Math, Ghatshila presided ove