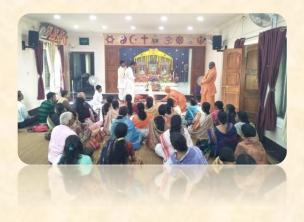

- d) A bi-weekly Value Education class at the shrine has been started for the students of the Anandapally Coaching Centre near our ashrama. Average attendance is 65 students from April to December 2023 and from January 2024, the average attendance is 80.
- e) Utthista Jagrata: To celebrate the 125 years of the Ramakrishna Mission, we have resolved to spread the inspiring message of Swami Vivekananda and give a brief introduction to Ramakrishna Mission among the students of all the colleges and at least 50 schools in the Jhargram district. All the students attending program are presented with a book of Swamiji. A 2' Swamiji's photo was presented to the institution along with a few books for the library. The Headmaster/Principal was given a special memento made for this occasion. An edited version of the documentary on the history of the Ramakrishna Mission was screened for the students. The programs conducted till date are as follows.

In the months of April, July – September& October of this year, we conducted this program in one college and 29 schools where 7325 students (Boys-2850;Girls-4302) and 373 teachers attended the program. Swami Brahmeshwarananda visited all these places and conducted the program. A model program and a complete list of schools/College where this program was conducted are attached herewith.