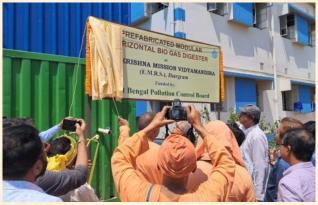

Centering this very school, a branch centre of the Ramakrishna Mission, viz. Ramakrishna Mission Ashrama, Jhargram has come to an existence from 20.08.2017. The Govt. of West Bengal has allotted another five acres of land adjacent to the present EMRS campus on lease for the expansion of our activities. Srimat Swami Smarananandaji, the Most Revered President Maharaj, Ramakrishna Math and Ramakrishna Mission, Belur Math, inaugurated the newly constructed Assembly cum Prayer Hall in the new campus of the Ashrama. on 7<sup>th</sup> of December 2019.