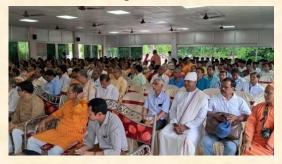

- d) A bi-weekly Value Education class at the shrine has been started for the students of the Anandapally Coaching Centre near our ashrama. Average attendance is 65 students from April to December 2023 and from January 2024, the average attendance is 80.
- e) Utthista Jagrata: To celebrate the 125 years of the Ramakrishna Mission, we have resolved to spread the inspiring message of Swami Vivekananda and give a brief introduction to Ramakrishna Mission among the students of all the colleges and at least 50 schools in the Jhargram district. All the students attending program are presented with a book of Swamiji. A 2' Swamiji's photo was presented to the institution along with a few books for the library. The Headmaster/Principal was given a special memento made for this occasion. An edited version of the documentary on the history of the Ramakrishna Mission was screened for the students. The programs conducted till date are as follows.

In the months of April, July – September& October of this year, we conducted this program in one college and 29 schools where 7325 students (Boys-2850;Girls-4302) and 373 teachers attended the program. Swami Brahmeshwarananda visited all these places and conducted the program. A model program and a complete list of schools/College where this program was conducted are attached herewith.