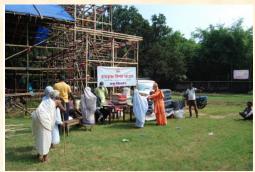

- d) A bi-weekly Value Education class at the shrine has been started for the students of the Anandapally Coaching Centre near our ashrama. Average attendance is 65 students from April to December 2023 and from January 2024, the average attendance is 80.
- e) Utthista Jagrata: To celebrate the 125 years of the Ramakrishna Mission, we have resolved to spread the inspiring message of Swami Vivekananda and give a brief introduction to Ramakrishna Mission among the students of all the colleges and at least 50 schools in the Jhargram district. All the students attending program are presented with a book of Swamiji. A 2' Swamiji's photo was presented to the institution along with a few books for the library. The Headmaster/Principal was given a special memento made for this occasion. An edited version of the documentary on the history of the Ramakrishna Mission was screened for the students. The programs conducted till date are as follows.

In the months of April, July – September& October of this year, we conducted this program in one college and 29 schools where 7325 students (Boys-2850;Girls-4302) and 373 teachers attended the program. Swami Brahmeshwarananda visited all these places and conducted the program. A model program and a complete list of schools/College where this program was conducted are attached herewith.