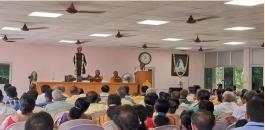

#### 2. Youth Activities:

a) Vivekananda Study Circle held its monthly meetings on the 2<sup>nd</sup> Saturday of every month. On an average 20-25 youths attended this program.

b) A monthly study circle was also conducted in the Vivekananda Memorial Institution, Binpur, Kutigiri, Nayagram, Silda and Gopiballavpur. On an average, 15-20 people attended these meetings.