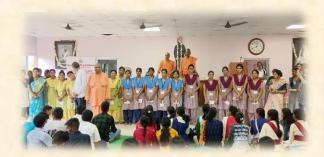

- d) A bi-weekly Value Education class at the shrine has been started for the students of the Anandapally Coaching Centre near our ashrama. Average attendance is 65 students from April to December 2023 and from January 2024, the average attendance is 80.
- e) Utthista Jagrata: To celebrate the 125 years of the Ramakrishna Mission, we have resolved to spread the inspiring message of Swami Vivekananda and give a brief introduction to Ramakrishna Mission among the students of all the colleges and at least 50 schools in the Jhargram district. All the students attending program are presented with a book of Swamiji. A 2' Swamiji's photo was presented to the institution along with a few books for the library. The Headmaster/Principal was given a special memento made for this occasion. An edited version of the documentary on the history of the Ramakrishna Mission was screened for the students. The programs conducted till date are as follows.

In the months of April, July – September& October of this year, we conducted this program in one college and 29 schools where 7325 students (Boys-2850;Girls-4302) and 373 teachers attended the program. Swami Brahmeshwarananda visited all these places and conducted the program. A model program and a complete list of schools/College where this program was conducted are attached herewith.