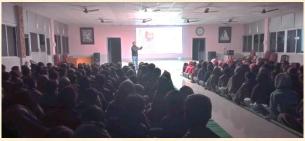

- d) A bi-weekly Value Education class at the shrine has been started for the students of the Anandapally Coaching Centre near our ashrama. Average attendance is 65 students from April to December 2023 and from January 2024, the average attendance is 80.
- e) Utthista Jagrata: To celebrate the 125 years of the Ramakrishna Mission, we have resolved to spread the inspiring message of Swami Vivekananda and give a brief introduction to Ramakrishna Mission among the students of all the colleges and at least 50 schools in the Jhargram district. All the students attending program are presented with a book of Swamiji. A 2' Swamiji's photo was presented to the institution along with a few books for the library. The Headmaster/Principal was given a special memento made for this occasion. An edited version of the documentary on the history of the Ramakrishna Mission was screened for the students. The programs conducted till date are as follows.

In the months of April, July – September& October of this year, we conducted this program in one college and 29 schools where 7325 students (Boys-2850;Girls-4302) and 373 teachers attended the program. Swami Brahmeshwarananda visited all these places and conducted the program. A model program and a complete list of schools/College where this program was conducted are attached herewith.