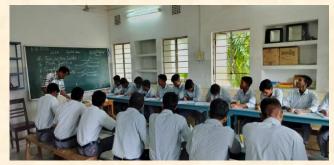

#### 1. Monthly Programme at Jhargram Special Correctional Home

At the earnest request of the Superintendent of the Correctional Home, Bi-weekly yogasana training was given to the inmates. The monthly motivational program was held on the following days: 09.04.2023, 20.05.2023, 25.06.2023,30.07.2023,27.08.2023,25.09.2023, 31.12.2023,07.02.2024 and 18.03.2024