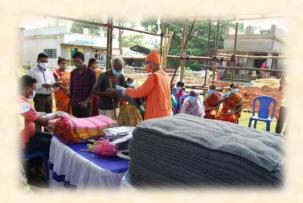

ibution

- a) At Chandabila village, we distributed 208 sarees and 179 dhoties to the needy people on 24.09.2023.
- b) 54 children of our Gadhadhar Abhyudaya Prakalpa at Odalchua, Binpur II block, Jhargram district and their parents were given puja clothes, Bournavita, etc. by "Uddhyam' an NGO run by alumni of Ramakrishna Mission Vidyalaya, Narendrapur on 02 October 2023. 20 students of a tribal hostel at Odalchua were also given puja clothes on this occasion.
- c) 500 sarees and 519dhoties were distributed among needy people in the Jhargram district before Durga Puja. Besides dresses were given to the 30 children at our Grhitakham coaching centre.





#### 12. Blanket Distribution

500 blankets were distributed at 7 locations in the Jhargram district among the needy people in December.





#### 13. Visit of IIT Kharagpur students

42 students of IIT Kharagpur accompanied by their Professor Dr Richa Sharma, visited our ashrama on 14 October 2023. They listened to the lecture by Swami Vedapurushananda on Yoga and Vedanta, visited the school campus and interacted with our students. They left in the evening after a meditation session with Swami Brahmeshwarananda.

#### 14. Special Pujas

Dashopachar pujas on Maha Ashtami on 22 October for Mother Durga and Jagadhatri puja on 21 November were performed in the ashrama. Nearly 150 devotees attended the puja on both the occasions and they were given Prasad in hand.



#### 15. Tithi Pujas

- Holy Mother's Tithi Puja was observed on 3 January 2024. Nearly 100 devotees attended the puja and took prasad.
- Swami Vivekananda's Tithi