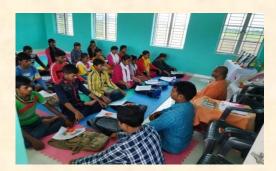

- d) A bi-weekly Value Education class at the shrine has been started for the students of the Anandapally Coaching Centre near our ashrama. Average attendance is 65 students from April to December 2023 and from January 2024, the average attendance is 80.
- e) Utthista Jagrata: To celebrate the 125 years of the Ramakrishna Mission, we have resolved to spread the inspiring message of Swami Vivekananda and give a brief introduction to Ramakrishna Mission among the students of all the colleges and at least 50 schools in the Jhargram district. All the students attending program are presented with a book of Swamiji. A 2' Swamiji's photo was presented to the institution along with a few books for the library. The Headmaster/Principal was given a special memento made for this occasion. An edited version of the documentary on the history of the Ramakrishna Mission was screened for the students. The programs conducted till date are as follows.

In the months of April, July – September& October of this year, we conducted this program in one college and 29 schools where 7325 students (Boys-2850;Girls-4302) and 373 teachers attended the program. Swami Brahmeshwarananda visited all these places and conducted the program. A model program and a complete list of schools/College where this program was conducted are attached herewith.