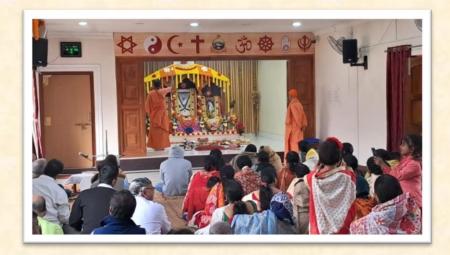

akham coaching centre.





#### 12. Blanket Distribution

500 blankets were distributed at 7 locations in the Jhargram district among the needy people in December.





#### 13. Visit of IIT Kharagpur students

42 students of IIT Kharagpur accompanied by their Professor Dr Richa Sharma, visited our ashrama on 14 October 2023. They listened to the lecture by Swami Vedapurushananda on Yoga and Vedanta, visited the school campus and interacted with our students. They left in the evening after a meditation session with Swami Brahmeshwarananda.

#### 14. Special Pujas

Dashopachar pujas on Maha Ashtami on 22 October for Mother Durga and Jagadhatri puja on 21 November were performed in the ashrama. Nearly 150 devotees attended the puja on both the occasions and they were given Prasad in hand.



#### 15. Tithi Pujas

- Holy Mother's Tithi Puja was observed on 3 January 2024. Nearly 100 devotees attended the puja and took prasad.
- Swami Vivekananda's Tithi puja was observed in the ashrama on 2 February 2024. Nearly
   75 devotees attended the puja and took prasad.
- Shivaratri was observed on 8 March 2024 with special puja and bhajans. Nearly 100 devotees and more than 200 students maintained fast and offered water on the Lord in the evening.
- Sri SriThakur's Tithi puja was observed in the ashrama on 12 March 2024. Nearly 150 devotees attended the puja and took prasad.





#### 16. Mantra Diksha

Revered Swami Divyanandaji Maharaj, Adhyaksha, Ramakrishna Math Cossipore visited



Jhargram ashrama on 5th & 6th December 2023. Revered Maharaj gave Mantra Diksha (initiation) to th