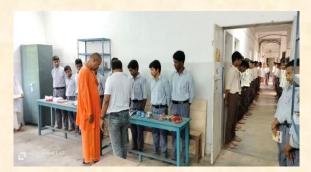

#### 1. Monthly Programme at Jhargram Special Correctional Home

At the earnest request of the Superintendent of the Correctional Home, Bi-weekly yogasana training was given to the inmates. The monthly motivational program was held on the following days: 09.04.2023, 20.05.2023, 25.06.2023,30.07.2023,27.08.2023,25.09.2023, 31.12.2023,07.02.2024 and 18.03.2024