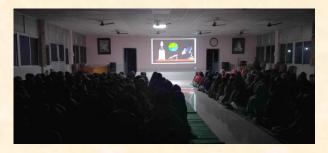

- d) A bi-weekly Value Education class at the shrine has been started for the students of the Anandapally Coaching Centre near our ashrama. Average attendance is 65 students from April to December 2023 and from January 2024, the average attendance is 80.
- e) Utthista Jagrata: To celebrate the 125 years of the Ramakrishna Mission, we have resolved to spread the inspiring message of Swami Vivekananda and give a brief introduction to Ramakrishna Mission among the students of all the colleges and at least 50 schools in the Jhargram district. All the students attending program are presented with a book of Swamiji. A 2' Swamiji's photo was presented to the institution along with a few books for the library. The Headmaster/Principal was given a special memento made for this occasion. An edited version of the documentary on the history of the Ramakrishna Mission was screened for the students. The programs conducted till date are as follows.

In the months of April, July – September& October of this year, we conducted this program in one college and 29 schools where 7325 students (Boys-2850;Girls-4302) and 373 teachers attended the program. Swami Brahmeshwarananda visited all these places and conducted the program. A model program and a complete list of schools/College where this program was conducted are attached herewith.