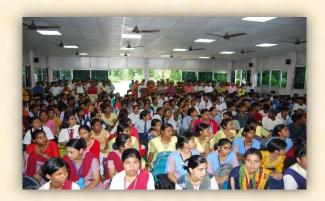

In the months of April, July – September& October of this year, we conducted this program in one college and 29 schools where 7325 students (Boys-2850;Girls-4302) and 373 teachers attended the program. Swami Brahmeshwarananda visited all these places and conducted the program. A model program and a complete list of schools/College where this program was conducted are attached herewith.