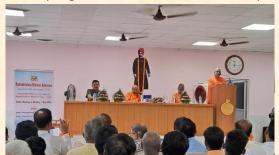

#### 1. Monthly Programme at Jhargram Special Correctional Home

At the earnest request of the Superintendent of the Correctional Home, Bi-weekly yogasana training was given to the inmates. The monthly motivational program was held on the following days: 09.04.2023, 20.05.2023, 25.06.2023,30.07.2023,27.08.2023,25.09.2023, 31.12.2023,07.02.2024 and 18.03.2024