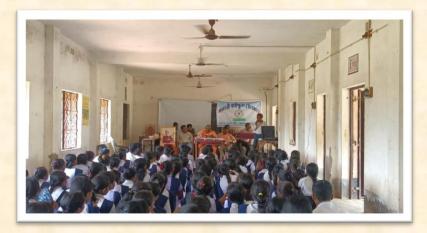

- d) A bi-weekly Value Education class at the shrine has been started for the students of the Anandapally Coaching Centre near our ashrama. Average attendance is 65 students from April to December 2023 and from January 2024, the average attendance is 80.
- e) Utthista Jagrata: To celebrate the 125 years of the Ramakrishna Mission, we have resolved to spread the inspiring message of Swami Vivekananda and give a brief introduction to Ramakrishna Mission among the students of all the colleges and at least 50 schools in the Jhargram district. All the students attending program are presented with a book of Swamiji. A 2' Swamiji's photo was presented to the institution along with a few books for the library. The Headmaster/Principal was given a special memento made for this occasion. An edited version of the documentary on the history of the Ramakrishna Mission was screened for the students. The programs conducted till date are as follows.

In the months of April, July – September& October of this year, we conducted this program in one college and 29 schools where 7325 students (Boys-2850;Girls-4302) and 373 teachers attended the program. Swami Brahmeshwarananda visited all these places and conducted the program. A model program and a complete list of schools/College where this program was conducted are attached herewith.