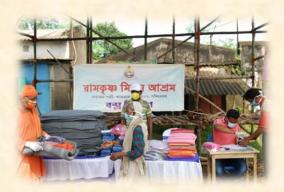

ution

- a) At Chandabila village, we distributed 208 sarees and 179 dhoties to the needy people on 24.09.2023.
- b) 54 children of our Gadhadhar Abhyudaya Prakalpa at Odalchua, Binpur II block, Jhargram district and their parents were given puja clothes, Bournavita, etc. by "Uddhyam' an NGO run by alumni of Ramakrishna Mission Vidyalaya, Narendrapur on 02 October 2023. 20 students of a tribal hostel at Odalchua were also given puja clothes on this occasion.
- c) 500 sarees and 519dhoties were distributed among needy people in the Jhargram district before Durga Puja. Besides dresses were given to the 30 children at our Grhitakham coaching centre.





#### 12. Blanket Distribution

500 blankets were distributed at 7 locations in the Jhargram district among the needy people in December.





#### 13. Visit of IIT Kharagpur students

42 students of IIT Kharagpur accompanied by their Professor Dr Richa Sharma, visited our ashrama on 14 October 2023. They listened to the lecture by Swami Vedapurushananda on Yoga and Vedanta, visited the school campus and interacted with our students. They left in the evening after a meditation session with Swami Brahmeshwarananda.

#### 14. Special Pujas

Dashopachar pujas on Maha Ashtami on 22 October for Mother Durga and Jagadhatri puja on 21 November were performed in the ashrama. Nearly 150 devotees attended the puja on both the occasions and they were given Prasad in hand.



#### 15. Tithi Pujas

- Holy Mother's Tithi Puja was observed on 3 January 2024. Nearly 100 devotees attended the puja and took prasad.
- Swami Vivekananda's Tithi pu