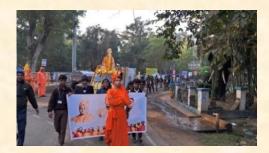

- d) A bi-weekly Value Education class at the shrine has been started for the students of the Anandapally Coaching Centre near our ashrama. Average attendance is 65 students from April to December 2023 and from January 2024, the average attendance is 80.
- e) Utthista Jagrata: To celebrate the 125 years of the Ramakrishna Mission, we have resolved to spread the inspiring message of Swami Vivekananda and give a brief introduction to Ramakrishna Mission among the students of all the colleges and at least 50 schools in the Jhargram district. All the students attending program are presented with a book of Swamiji. A 2' Swamiji's photo was presented to the institution along with a few books for the library. The Headmaster/Principal was given a special memento made for this occasion. An edited version of the documentary on the history of the Ramakrishna Mission was screened for the students. The programs conducted till date are as follows.